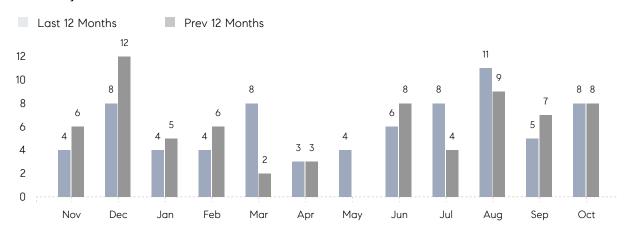

#### Monthly Sales

### **Property Statistics**

|               |               | Oct 2021    | Oct 2020    | % Change |  |
|---------------|---------------|-------------|-------------|----------|--|
| Single-Family | # OF SALES    | 8           | 8           | 0.0%     |  |
|               | SALES VOLUME  | \$5,654,000 | \$4,878,615 | 15.9%    |  |
|               | AVERAGE PRICE | \$706,750   | \$609,827   | 15.9%    |  |
|               | AVERAGE DOM   | 41          | 110         | -62.7%   |  |