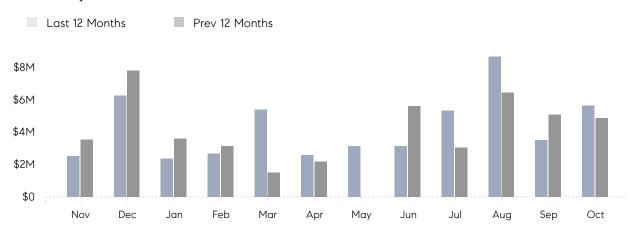

#### Monthly Total Sales Volume

### **Property Statistics**

|               |               | Oct 2021    | Oct 2020    | % Change |  |
|---------------|---------------|-------------|-------------|----------|--|
| Single-Family | # OF SALES    | 8           | 8           | 0.0%     |  |
|               | SALES VOLUME  | \$5,654,000 | \$4,878,615 | 15.9%    |  |
|               | AVERAGE PRICE | \$706,750   | \$609,827   | 15.9%    |  |
|               | AVERAGE DOM   | 41          | 110         | -62.7%   |  |